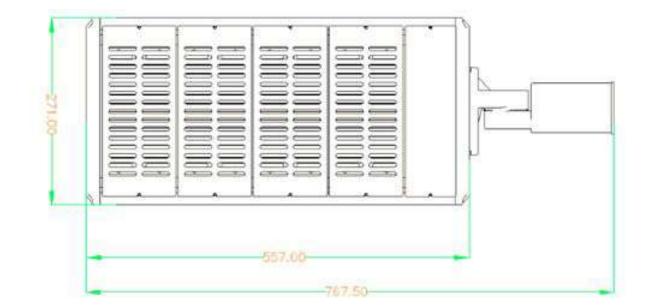

### Specifications

|              | Input Voltage | AC85-265,50/60HZ | Power Factor       |                | > 0.95(220V) |                    |  |
|--------------|---------------|------------------|--------------------|----------------|--------------|--------------------|--|
| Electrical   | LED Type      | LED Flux         |                    | 150-160LM/W    |              |                    |  |
| Parameters   | LED           | Philips Lumileds | Lamp Flux          |                | 110-120LM/W  |                    |  |
|              | Working Life  | 50000 hours      | ССТ                |                |              | 2700-6500K         |  |
|              | IP Grade      | IP66             | Working Temperat   | ure -          |              | 40°C +60°C         |  |
| Model        | Lamp Power    | LED Quantity     | Lamp Luminous Flux | Lamp Size (mm) |              | Net Weight<br>(kg) |  |
| CO-L300-50W  | 50W           | 72PCS            | 5500-6100LM        | 81*271*437.5   |              | 3.2/3.7            |  |
| CO-L300-100W | 100W          | 144PCS           | 11500-12100LM      | 81*271*547.5   |              | 4.4/4.9            |  |
| CO-L300-150W | 150W          | 216PCS           | 17250-18500LM      | 81*271*657.5   |              | 5.8                |  |
| CO-L300-200W | 200W          | 288PCS           | 13000-14200LM      | 81*271*767.5   |              | 6.8                |  |
| CO-L300-240W | 240W          | 360PCS           | 26400-29040LM      | 81*271*877.5   |              | 7.8                |  |