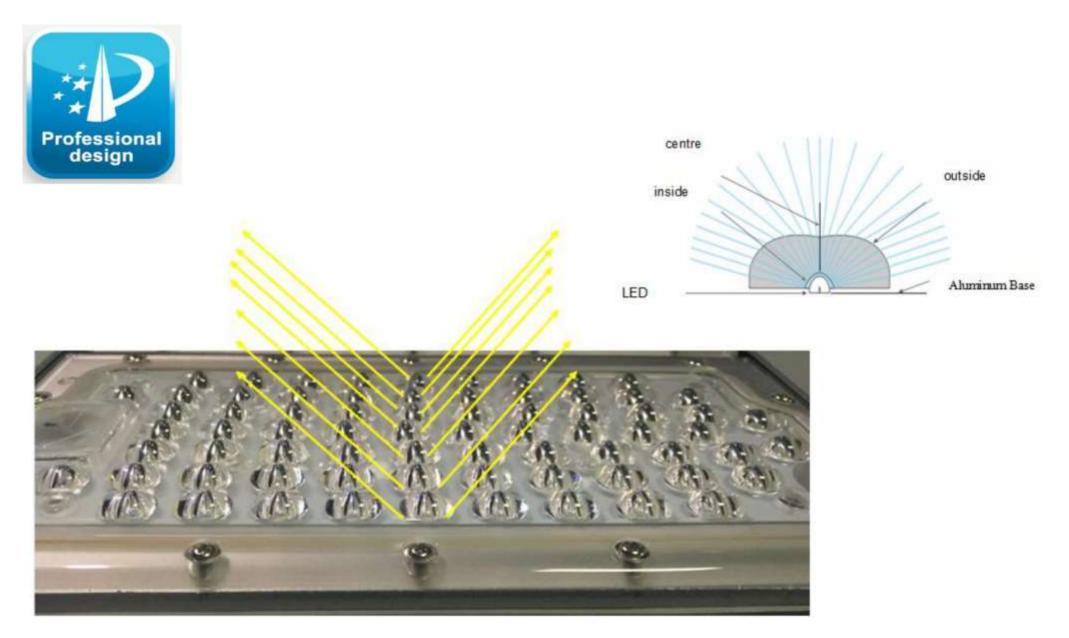

### Adjustable support with high strength, adapt to all poles

EEMA»

Accurate optical design, achieve the highest luminous efficiency of each chip

EEWAX

Accurate optical design, each luminous point not be effected by lens

# Light distribution curve