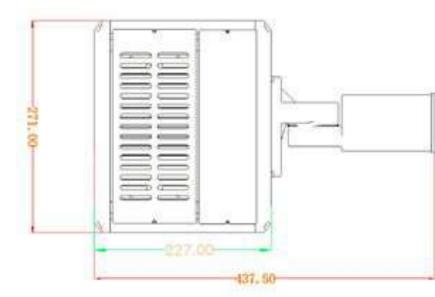

### Specifications

|              | Input Voltage | AC85-265,50/60HZ | Power Factor       |                | > 0.95(220V) |                    |  |
|--------------|---------------|------------------|--------------------|----------------|--------------|--------------------|--|
| Electrical   | LED Type      | LED Flux         |                    | 150-160LM/W    |              |                    |  |
| Parameters   | LED           | Philips Lumileds | Lamp Flux          |                | 110-120LM/W  |                    |  |
|              | Working Life  | 50000 hours      | ССТ                |                |              | 2700-6500K         |  |
|              | IP Grade      | IP66             | Working Temperat   | ure -          |              | 40°C +60°C         |  |
| Model        | Lamp Power    | LED Quantity     | Lamp Luminous Flux | Lamp Size (mm) |              | Net Weight<br>(kg) |  |
| CO-L300-50W  | 50W           | 72PCS            | 5500-6100LM        | 81*271*437.5   |              | 3.2/3.7            |  |
| CO-L300-100W | 100W          | 144PCS           | 11500-12100LM      | 81*271*547.5   |              | 4.4/4.9            |  |
| CO-L300-150W | 150W          | 216PCS           | 17250-18500LM      | 81*271*657.5   |              | 5.8                |  |
| CO-L300-200W | 200W          | 288PCS           | 13000-14200LM      | 81*271*767.5   |              | 6.8                |  |
| CO-L300-240W | 240W          | 360PCS           | 26400-29040LM      | 81*271*877.5   |              | 7.8                |  |