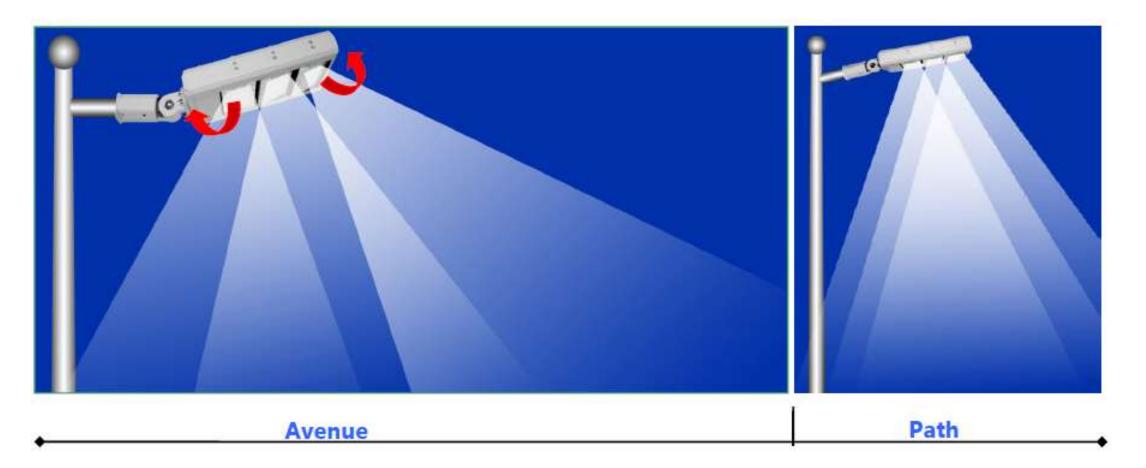

### Single-module adjustable technology, freely adjust based on Pathwidth

### Adjustable support with high strength, adapt to all poles

EEMA»

Accurate optical design, achieve the highest luminous efficiency of each chip

EEWAX

Accurate optical design, each luminous point not be effected by lens