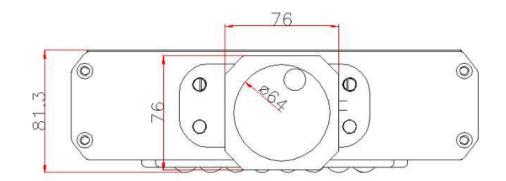

## Local details design

EEWAX

Size

com cimpo =--- $\sim$ \_ \_ \_\_\_ = $\longrightarrow$ \_ - $\longrightarrow$  $\longrightarrow$ \_ ----==447.00-657.50

**EEMAX** 

€€МАЖ