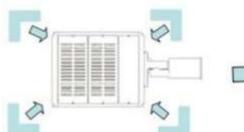

### Single-module adjustable technology, freely adjust based on Pathwidth

### Adjustable support with high strength, adapt to all poles

EEMA»

Accurate optical design, achieve the highest luminous efficiency of each chip

EEWAX

Accurate optical design, each luminous point not be effected by lens