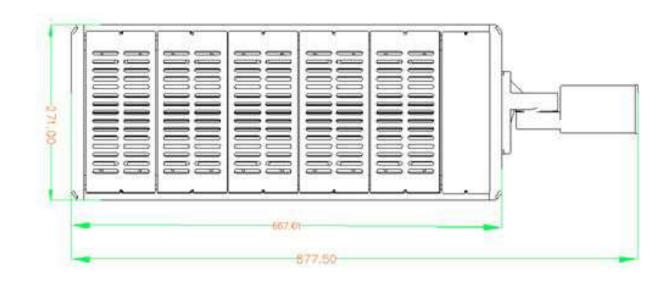

### Specifications

|              | Input Voltage | AC85-265,50/60HZ | Power Factor       |                | > 0.95(220V) |                    |  |
|--------------|---------------|------------------|--------------------|----------------|--------------|--------------------|--|
| Electrical   | LED Type      | LED Flux         |                    | 150-160LM/W    |              |                    |  |
| Parameters   | LED           | Philips Lumileds | Lamp Flux          |                | 110-120LM/W  |                    |  |
|              | Working Life  | 50000 hours      | ССТ                |                |              | 2700-6500K         |  |
|              | IP Grade      | IP66             | Working Temperat   | ure -          |              | 40°C +60°C         |  |
| Model        | Lamp Power    | LED Quantity     | Lamp Luminous Flux | Lamp Size (mm) |              | Net Weight<br>(kg) |  |
| CO-L300-50W  | 50W           | 72PCS            | 5500-6100LM        | 81*271*437.5   |              | 3.2/3.7            |  |
| CO-L300-100W | 100W          | 144PCS           | 11500-12100LM      | 81*271*547.5   |              | 4.4/4.9            |  |
| CO-L300-150W | 150W          | 216PCS           | 17250-18500LM      | 81*271*657.5   |              | 5.8                |  |
| CO-L300-200W | 200W          | 288PCS           | 13000-14200LM      | 81*271*767.5   |              | 6.8                |  |
| CO-L300-240W | 240W          | 360PCS           | 26400-29040LM      | 81*271*877.5   |              | 7.8                |  |

## Local details design

EEWAX

Size

com cimpo =--- $\sim$ \_ \_ \_\_\_ = $\longrightarrow$ \_ - $\longrightarrow$  $\longrightarrow$ \_ ----==447.00-657.50

**EEMAX** 

€€МАЖ