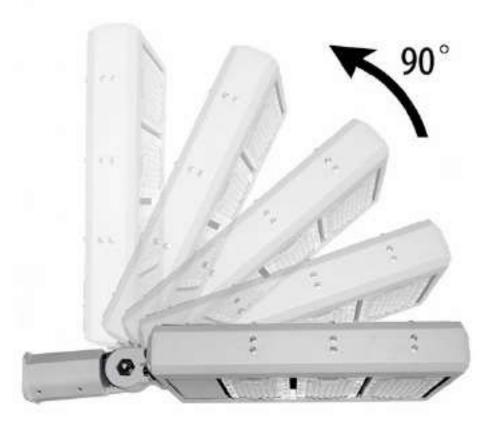

### Single-module adjustable technology, freely adjust based on Pathwidth

### Adjustable support with high strength, adapt to all poles

EEMA»

Accurate optical design, achieve the highest luminous efficiency of each chip

EEWAX

Accurate optical design, each luminous point not be effected by lens