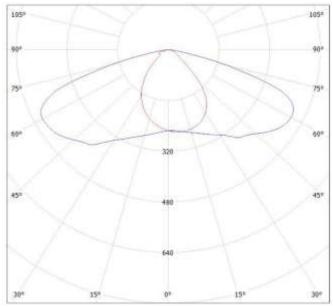

|  |
| CO-L300-100W | 100W          | 144PCS           | 11500-12100LM      | 81*271*547.5   |              | 4.4/4.9            |  |
| CO-L300-150W | 150W          | 216PCS           | 17250-18500LM      | 81*271*657.5   |              | 5.8                |  |
| CO-L300-200W | 200W          | 288PCS           | 13000-14200LM      | 81*271*767.5   |              | 6.8                |  |
| CO-L300-240W | 240W          | 360PCS           | 26400-29040LM      | 81*271*877.5   |              | 7.8                |  |



### Adjustable support with high strength, adapt to all poles











EEMA»

Accurate optical design, achieve the highest luminous efficiency of each chip



EEWAX



Accurate optical design, each luminous point not be effected by lens



# Light distribution curve





#### Temperature test

### After 4hrs lighting



| Measuring<br>Object | Temperature[°C] | Work<br>Time | Operating<br>temperature[<br>°C] | Remarks           |
|---------------------|-----------------|--------------|----------------------------------|-------------------|
| Test point S1       | 68.3            | 4H           | 32.6                             | LED Surface       |
| Test point S2       | 70.2            | 4H           | 32.6                             | LED Surface       |
| Test point S3       | 65.5            | 4H           | 32.6                             | Aluminum Base     |
| Test point S4       | 64.9            | 4H           | 32.6                             | Aluminum Base     |
| Test point S5       | 58.9            | 4H           | 32.6