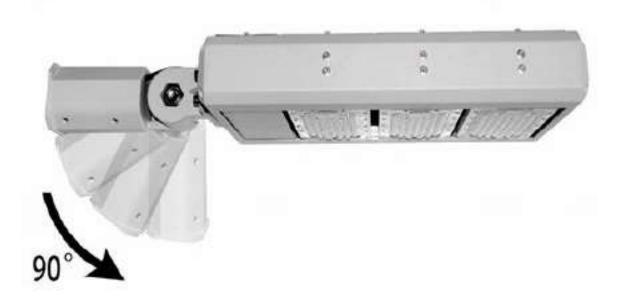

### Single-module adjustable technology, freely adjust based on Pathwidth

### Adjustable support with high strength, adapt to all poles

EEMA»

Accurate optical design, achieve the highest luminous efficiency of each chip

EEWAX

Accurate optical design, each luminous point not be effected by lens