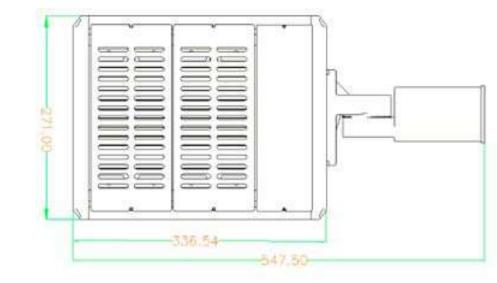

### Specifications

|              | Input Voltage | AC85-265,50/60HZ | Power Factor       |                | > 0.95(220V) |                    |  |
|--------------|---------------|------------------|--------------------|----------------|--------------|--------------------|--|
| Electrical   | LED Type      | LED Flux         |                    | 150-160LM/W    |              |                    |  |
| Parameters   | LED           | Philips Lumileds | Lamp Flux          |                | 110-120LM/W  |                    |  |
|              | Working Life  | 50000 hours      | ССТ                |                |              | 2700-6500K         |  |
|              | IP Grade      | IP66             | Working Temperat   | ure -          |              | 40°C +60°C         |  |
| Model        | Lamp Power    | LED Quantity     | Lamp Luminous Flux | Lamp Size (mm) |              | Net Weight<br>(kg) |  |
| CO-L300-50W  | 50W           | 72PCS            | 5500-6100LM        | 81*271*437.5   |              | 3.2/3.7            |  |
| CO-L300-100W | 100W          | 144PCS           | 11500-12100LM      | 81*271*547.5   |              | 4.4/4.9            |  |
| CO-L300-150W | 150W          | 216PCS           | 17250-18500LM      | 81*271*657.5   |              | 5.8                |  |
| CO-L300-200W | 200W          | 288PCS           | 13000-14200LM      | 81*271*767.5   |              | 6.8                |  |
| CO-L300-240W | 240W          | 360PCS           | 26400-29040LM      | 81*271*877.5   |              | 7.8                |  |