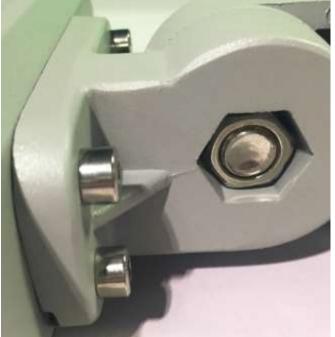

### Adjustable support with high strength, adapt to all poles

EEMA»

Accurate optical design, achieve the highest luminous efficiency of each chip

EEWAX

Accurate optical design, each luminous point not be effected by lens