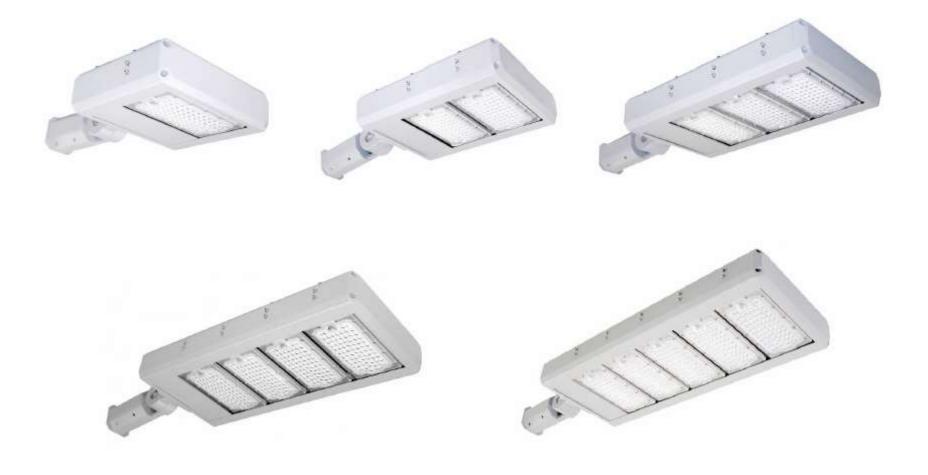

### Single-module adjustable technology, freely adjust based on Pathwidth

### Adjustable support with high strength, adapt to all poles

EEMA»

Accurate optical design, achieve the highest luminous efficiency of each chip

EEWAX

Accurate optical design, each luminous point not be effected by lens