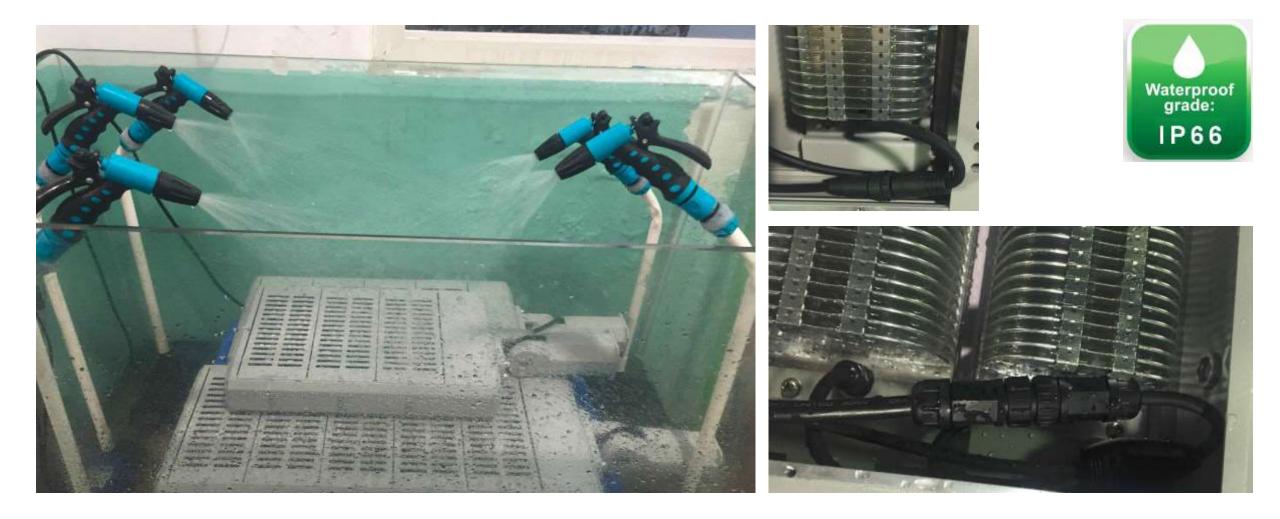

#### Temperature test

### After 4hrs lighting

| Measuring<br>Object | Temperature[°C] | Work<br>Time | Operating<br>temperature[<br>°C] | Remarks           |
|---------------------|-----------------|--------------|----------------------------------|-------------------|
| Test point S1       | 68.3            | 4H           | 32.6                             | LED Surface       |
| Test point S2       | 70.2            | 4H           | 32.6                             | LED Surface       |
| Test point S3       | 65.5            | 4H           | 32.6                             | Aluminum Base     |
| Test point S4       | 64.9            | 4H           | 32.6                             | Aluminum Base     |
| Test point S5       | 58.9            | 4H           | 32.6                             | Aluminum Radiator |
| Test point S6       | 59.2            | 4H           | 32.6                             | Aluminum Radiator |
| Test point S7       | 56.8            | 4H           | 32.6                             | Aluminum Radiator |
| Test point S8       | 56.6            | 4H           | 32.6                             | Aluminum Radiator |

EEWAX

IP66 waterproof testing of each lamp before delivery