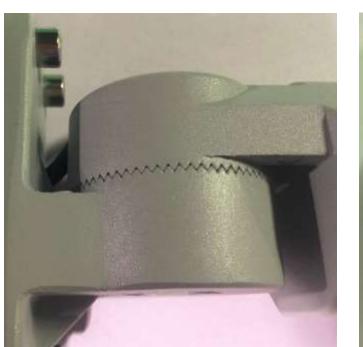

### Adjustable support with high strength, adapt to all poles

EEMA»

Accurate optical design, achieve the highest luminous efficiency of each chip

EEWAX

Accurate optical design, each luminous point not be effected by lens