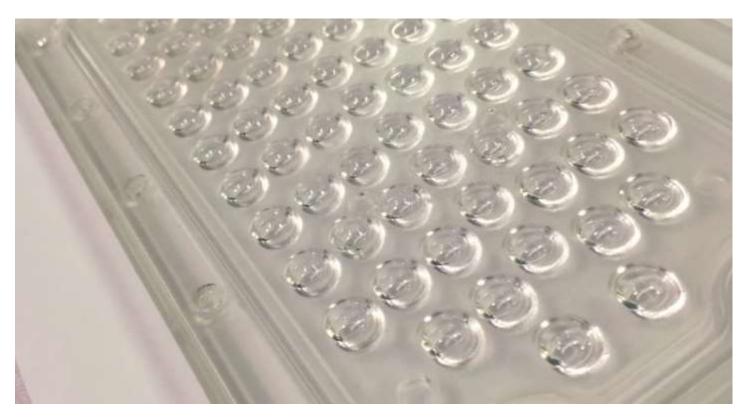

### Adjustable support with high strength, adapt to all poles

EEMA»

Accurate optical design, achieve the highest luminous efficiency of each chip

EEWAX

Accurate optical design, each luminous point not be effected by lens